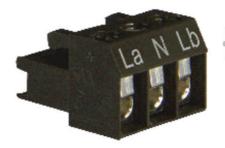

Val av sken

| La | ≃ N | Lb≃ |                   |  |
|----|-----|-----|-------------------|--|
| x  | x   |     | Fast sken, färg 1 |  |
|    | х   | х   | Fast sken, färg 2 |  |