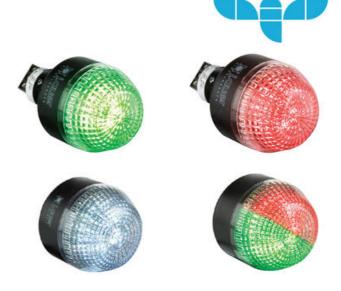

## I SERIES, MULTICOLOUR PANEL MOUNT BEACON, Ø65, Ø45 AND Ø30MM,

802626405

Panel mount multi-colour beacon, Ø65mm, 24 V ac/dc, IDL

## Ø65, Ø45 and Ø30mm Panel mount beacons

- Strobe, Flashing and Steady LED options
- Wide control voltage range

## **PRODUCT DESCRIPTION**

The I series offers a high quality, bright, panel mounted beacon. The units can be single or dual colour, have multiple colour and voltage options and in the case of IMM/IMM can be pre-cable with IP67 Protection.

- Versatile usable panel mount beacon range for mounting in Ø 22,5 mm bore holes (adapter for 30,5 mm bore holes available)
- 3 dimensions (Ø 65, 45, 30 mm)
- Comprehensive product range M22 panel mount beacon with demountable plug in terminal or (individually) prewired
- Complete range of LED steady/flashing/strobe and multi colour models for versatile applications in the industry, enclosures, etc.
- Maintenance free, low current consumption, long life time, shock and vibration-proof
- Multi colour models in 6 LED colours individually selectable
- Housing and lenses made of impact resistant polycarbonate, housing colour black or grey
- PLC fit (leakage/inrush current)
- Particular lens pattern for optimum light dispersion
- Fastening tool for 30 mm models for difficult reachable positions available